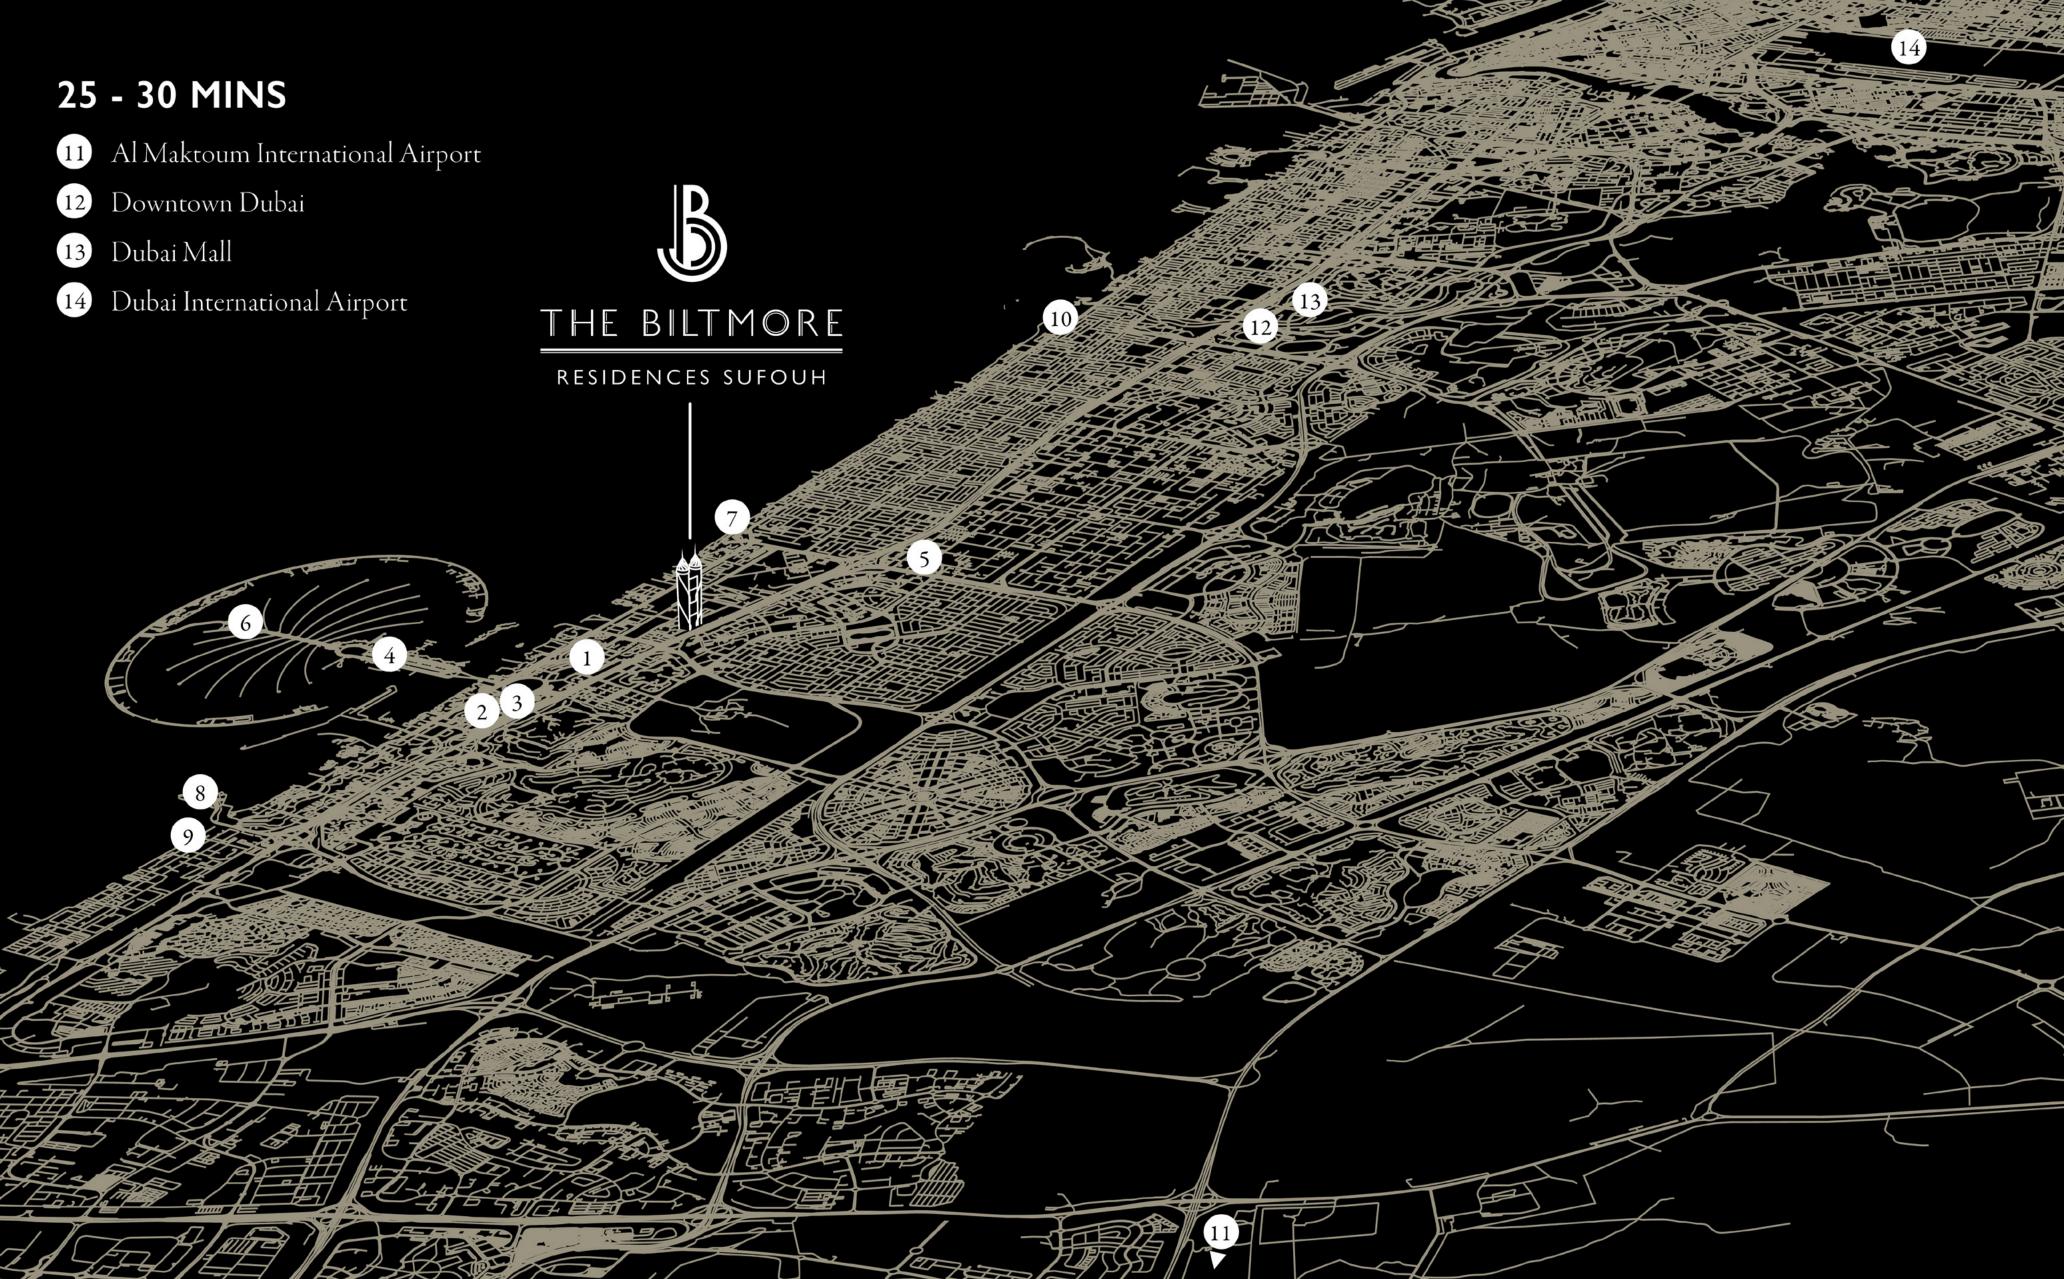

### 5 - 10 MINS

- 1 Dubai Internet City
- 2 Media City
- 3 American University in Dubai
- 4 Nakheel Mall

### 10 - 15 MINS

5 Mall of The Emirates

- 6 Palm Jumeirah
- 7 Burj Al Arab
- 8 Ain Dubai

## 15 - 20 MINS

9 Dubai Marina 10 Kite Beach