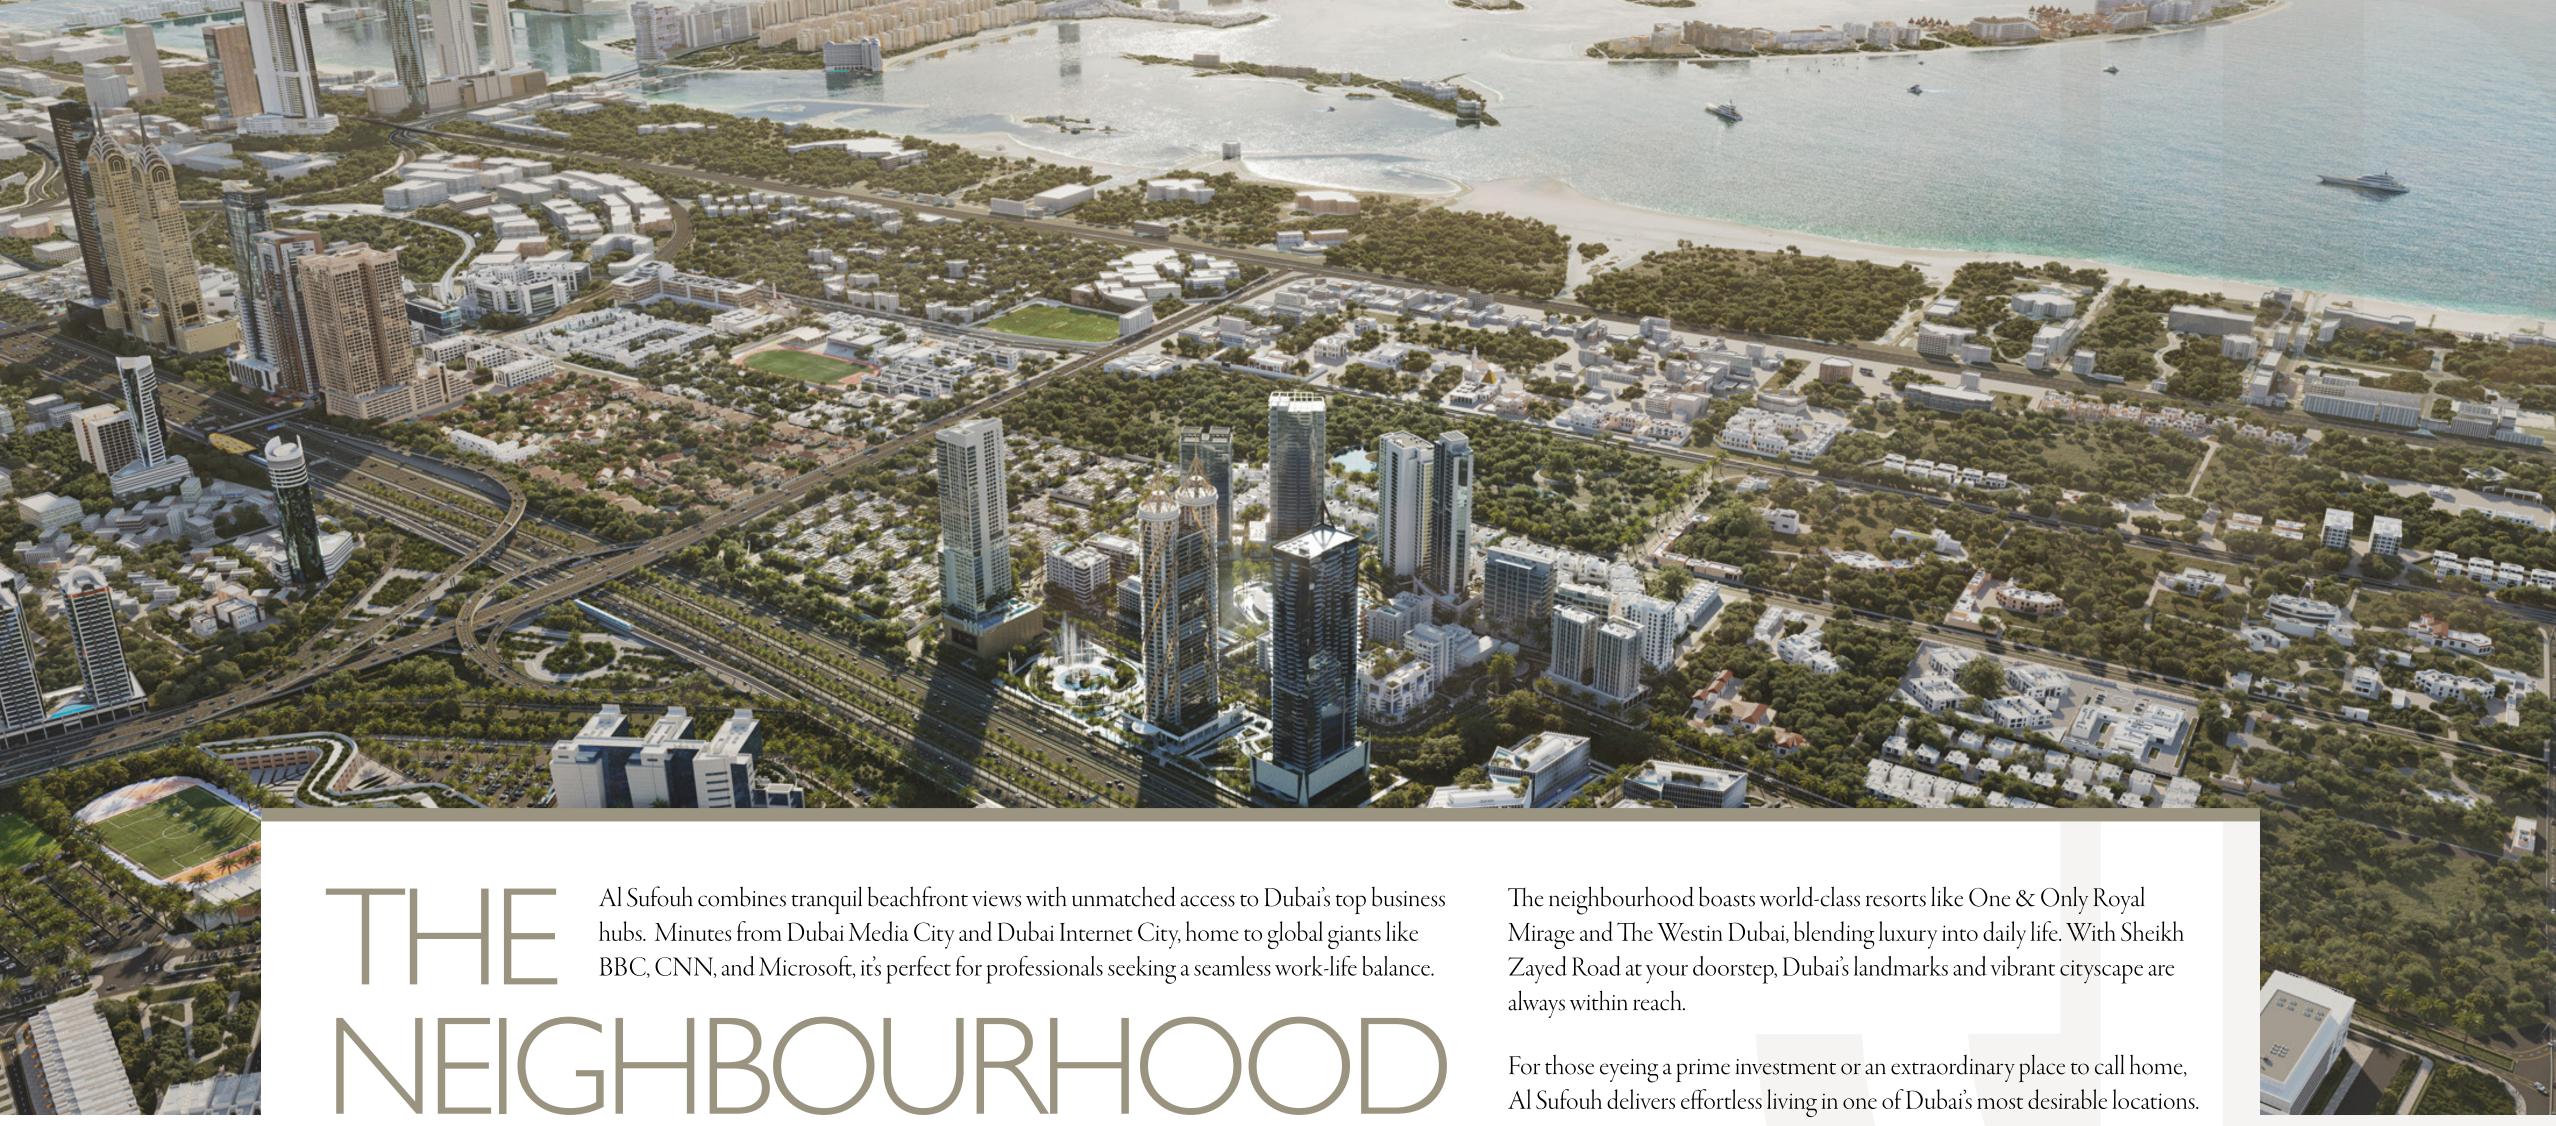

# TIMELESS ARCHITECTURE

BEAUTY

With balconies that stretch toward the clouds, The Biltmore Sufouh Residences offer breathtaking views of the Arabian Gulf and Dubai's most iconic landmarks.

From pristine beaches and serene bays to the architectural marvels of the Palm Jumeirah, Burj Al Arab, Ain Dubai, Burj Khalifa, and the dynamic Sheikh Zayed Road, every angle captures the city's vibrant energy and elegance.

Glance toward Sheikh Zayed Road, and you'll find yourself amidst a panorama of bustling city life, with landmarks like Dubai Media City, Dubai Internet City, and the Mall of the Emirates close by.

12 | THE BILTMORE RESIDENCES

# PANORAMIC

The building's striking design, along with the breathtaking views that leave residents in awe, is a testament to the city's innovative and creative vision.

This 44-story architectural marvel features a dynamic, twisting structure that captivates the eye from every angle, while offering expansive living spaces across 448 exquisite apartments. 