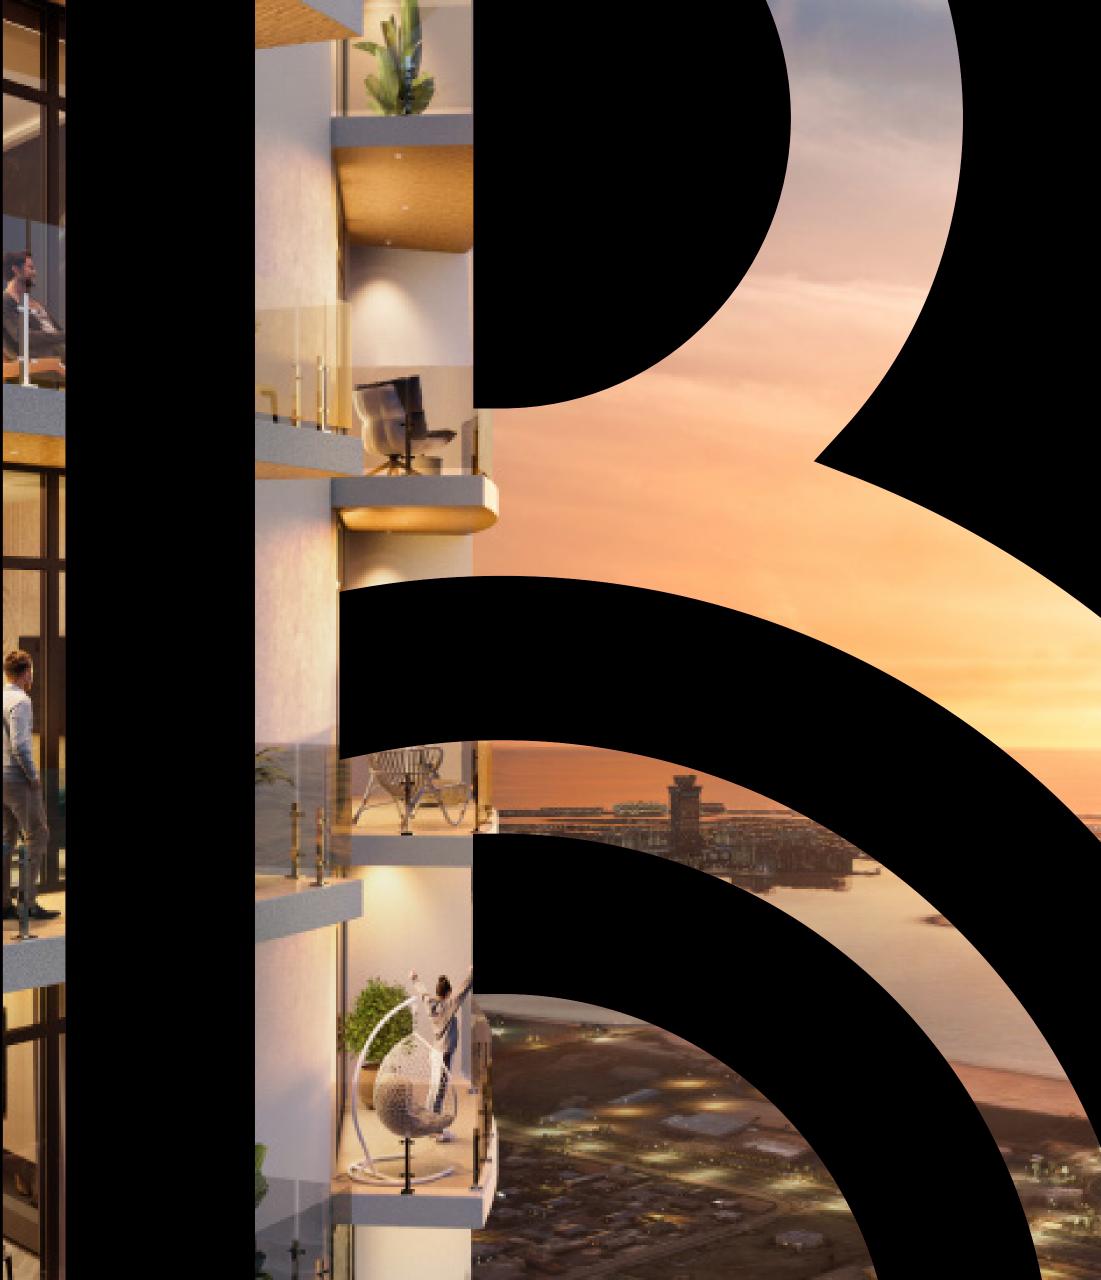

# TIMELESS ARCHITECTURE

BEAUTY

With balconies that stretch toward the clouds, The Biltmore Sufouh Residences offer breathtaking views of the Arabian Gulf and Dubai's most iconic landmarks.

From pristine beaches and serene bays to the architectural marvels of the Palm Jumeirah, Burj Al Arab, Ain Dubai, Burj Khalifa, and the dynamic Sheikh Zayed Road, every angle captures the city's vibrant energy and elegance.

# PANORAMIC

The building's striking design, along with the breathtaking views that leave residents in awe, is a testament to the city's innovative and creative vision.

This 44-story architectural marvel features a dynamic, twisting structure that captivates the eye from every angle, while offering expansive living spaces across 448 exquisite apartments. 

# APARTMENTS

Biltmore's one and two-bedroom apartments are a proud showcase of exceptional craftsmanship and meticulous attention to detail.

With refined finishes and polished touches, these residences offer expansive balconies that create a seamless indoor-outdoor flow.

The fully equipped kitchens feature premium branded appliances, combining elegance and functionality, inviting you to immerse yourself in the vast comfort of your home.