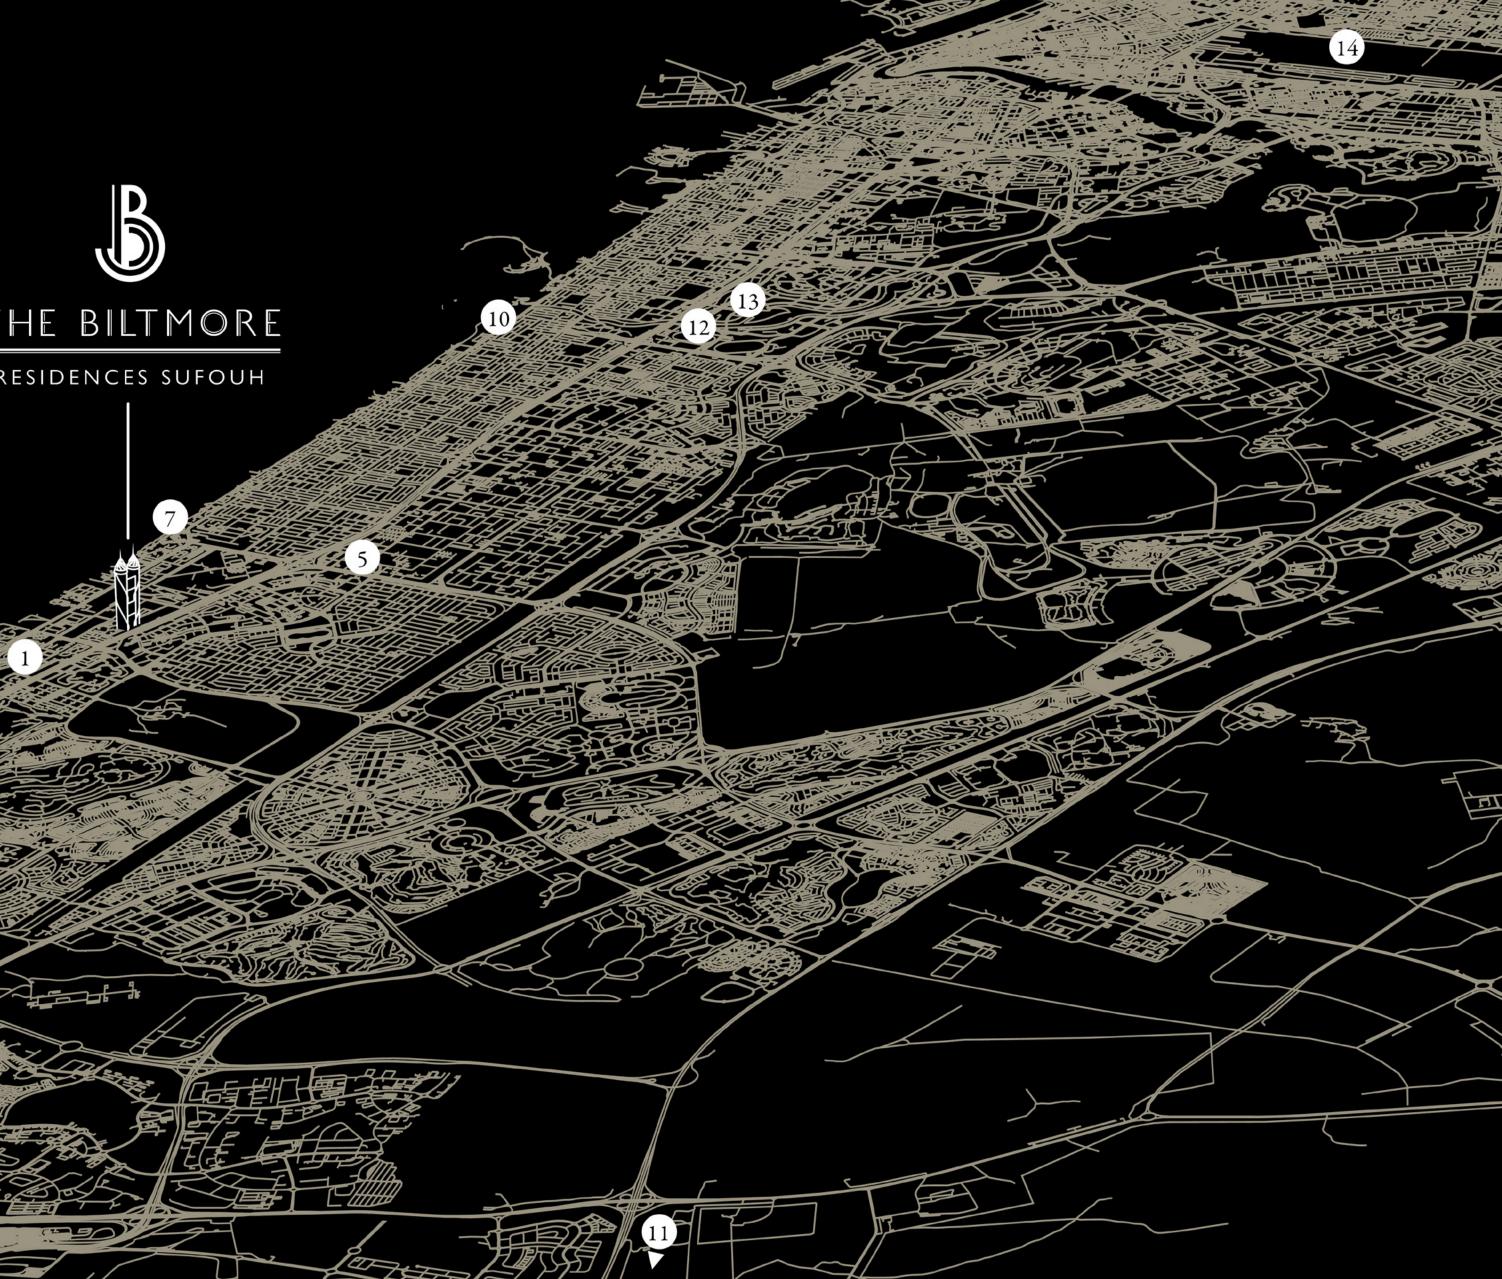

### 5 - 10 MINS

- 1 Dubai Internet City
- 2 Media City
- 3 American University in Dubai
- 4 Nakheel Mall

### 10 - 15 MINS

5 Mall of The Emirates

- 6 Palm Jumeirah
- 7 Burj Al Arab
- 8 Ain Dubai

## 15 - 20 MINS

9 Dubai Marina 10 Kite Beach