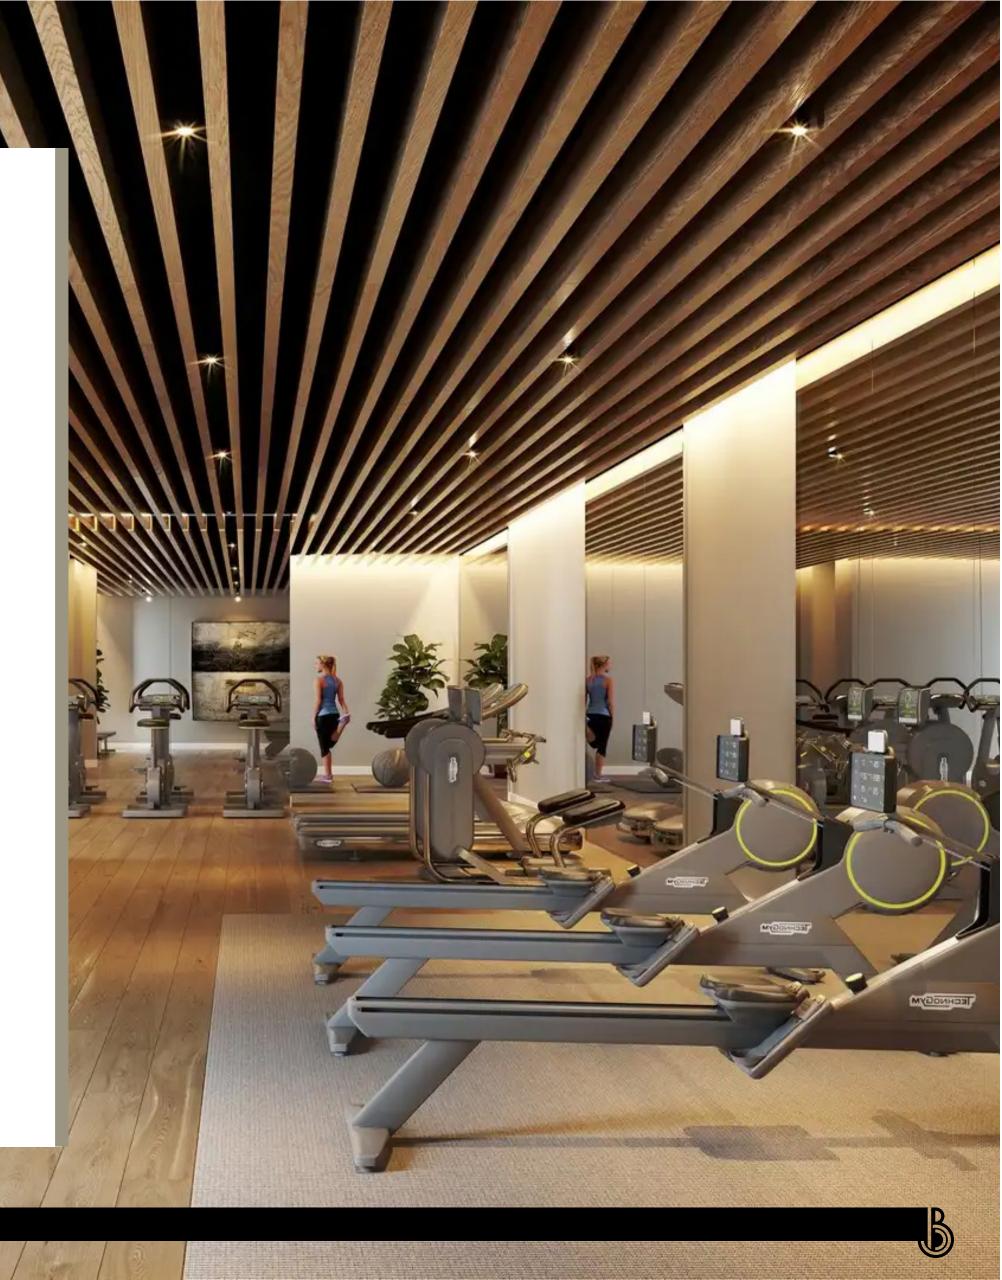

#### WELLNESS & FITNESS

- Olympic-size pool
- Gym
- Health club
- Kids pool
- Jacuzzi
- Spa