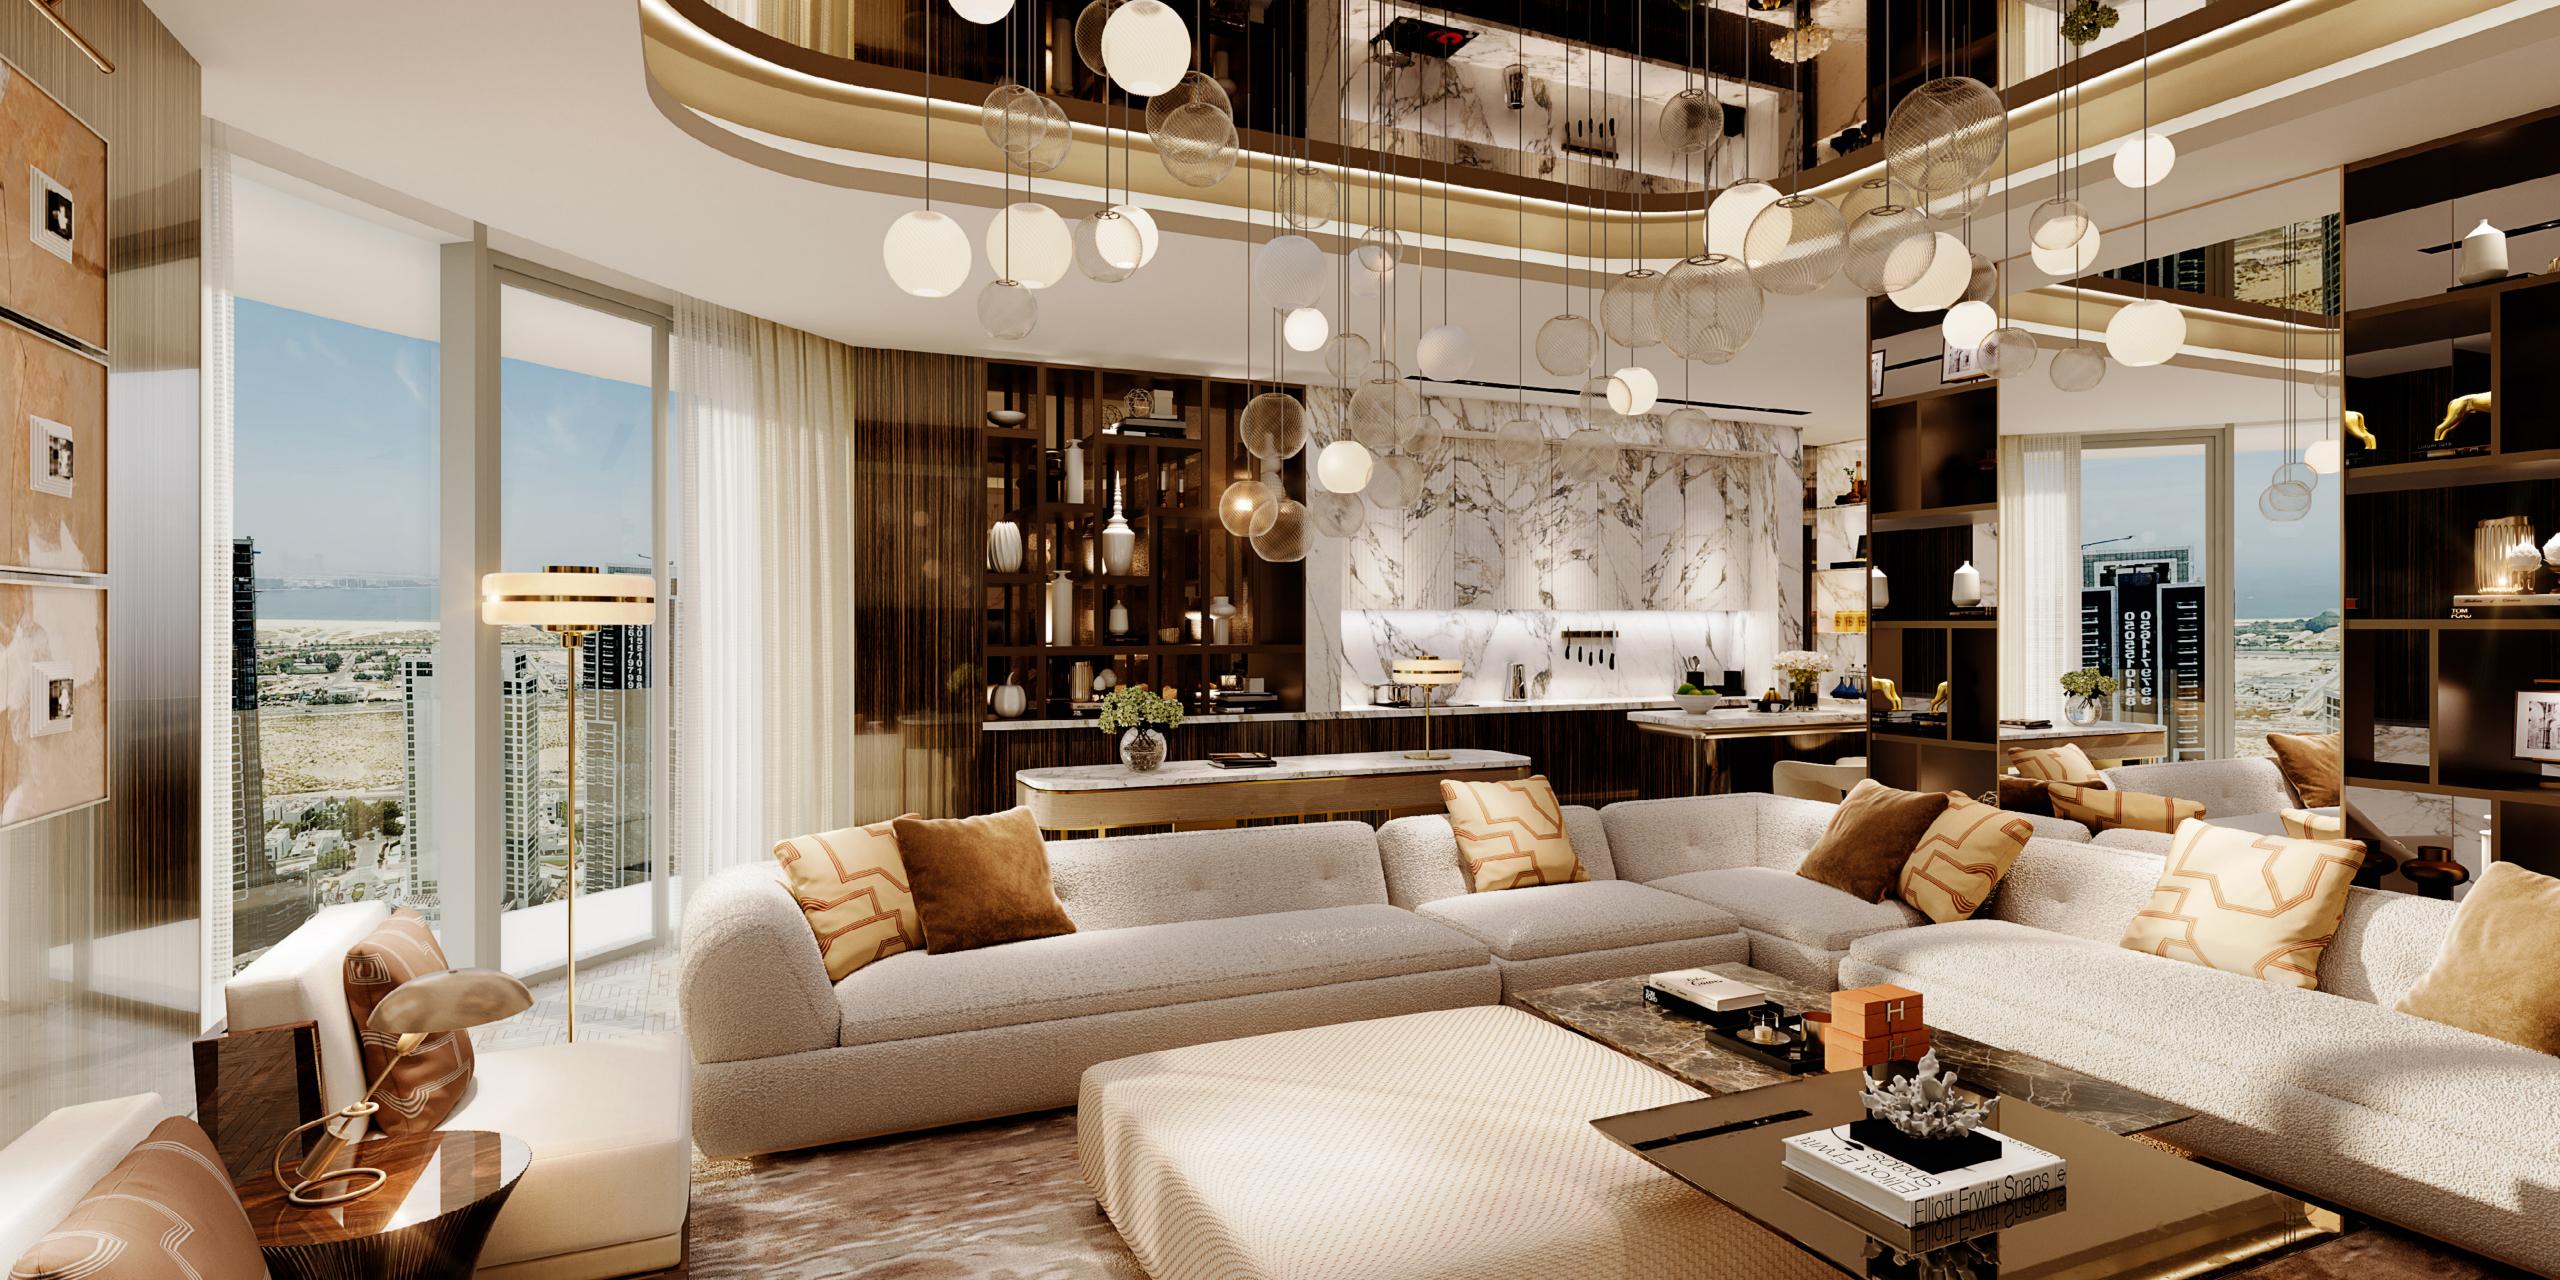

# THE LOBBY

The lobby's distinctive interior flows seamlessly from the building's architectural design, creating a cohesive and striking atmosphere that sets the tone from the moment you arrive.

With direct access to and from Sheikh Zayed Road, convenience meets refinement, making every journey effortless.

The elevator halls, crafted to reflect the elegance of a five-star hotel, transform even the wait for the elevator into a moment of aesthetic delight, completing an experience where design and functionality are perfectly balanced.

# APARTMENTS

Biltmore's one and two-bedroom apartments are a proud showcase of exceptional craftsmanship and meticulous attention to detail.

With refined finishes and polished touches, these residences offer expansive balconies that create a seamless indoor-outdoor flow.

The fully equipped kitchens feature premium branded appliances, combining elegance and functionality, inviting you to immerse yourself in the vast comfort of your home.