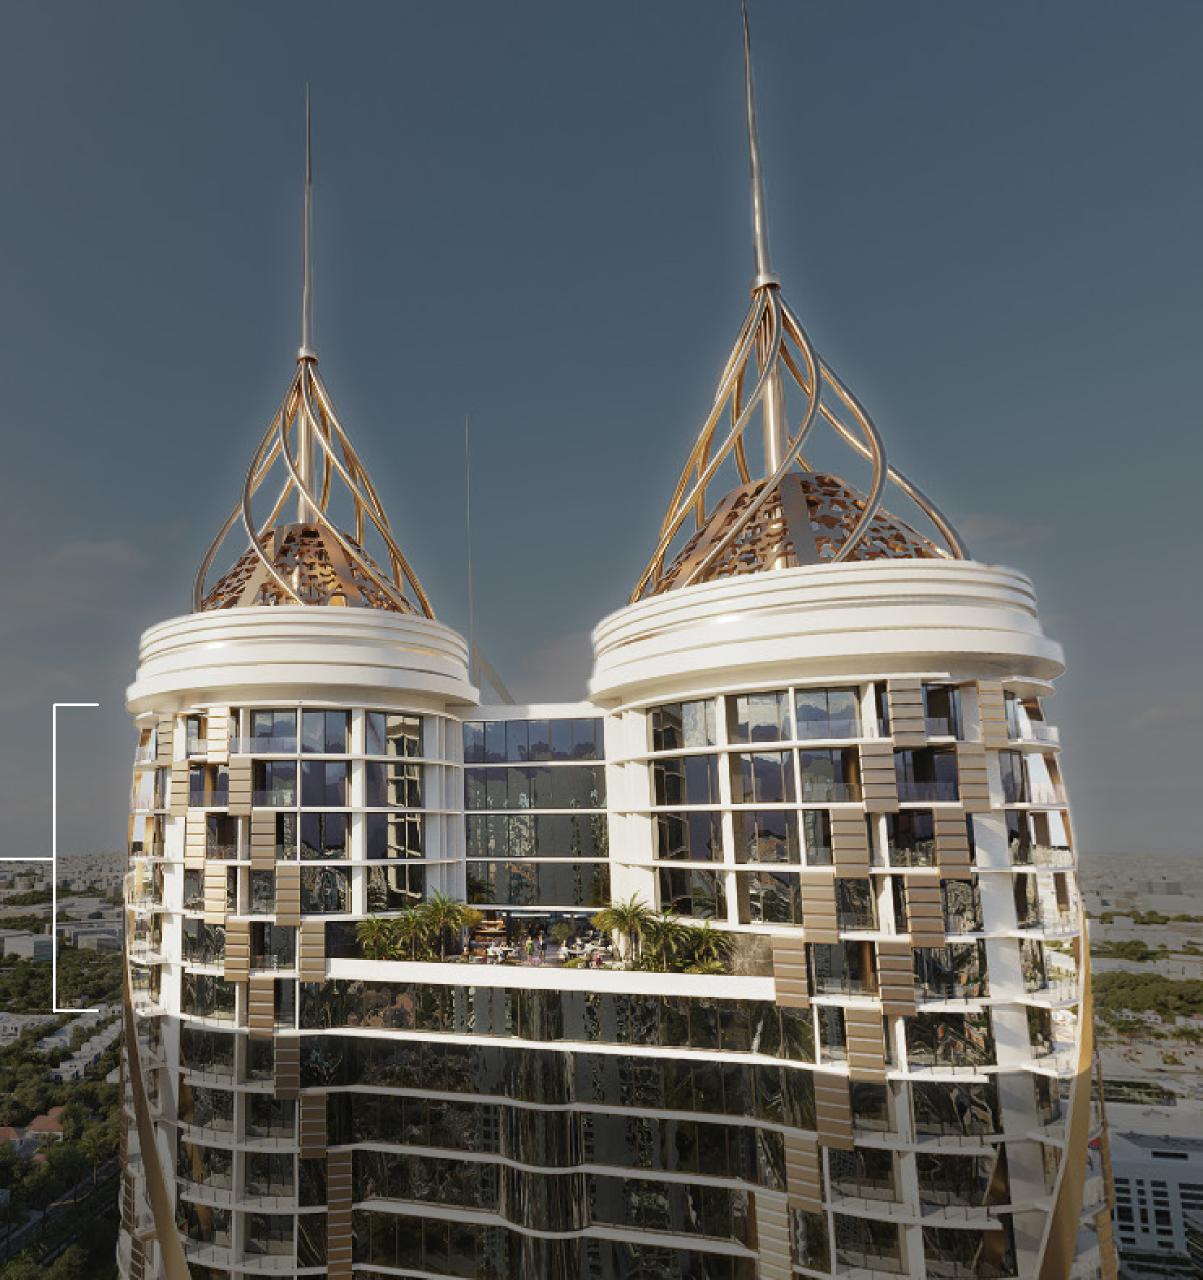

# TIMELESS ARCHITECTURE

BEAUTY

With balconies that stretch toward the clouds, The Biltmore Sufouh Residences offer breathtaking views of the Arabian Gulf and Dubai's most iconic landmarks.

From pristine beaches and serene bays to the architectural marvels of the Palm Jumeirah, Burj Al Arab, Ain Dubai, Burj Khalifa, and the dynamic Sheikh Zayed Road, every angle captures the city's vibrant energy and elegance.

Glance toward Sheikh Zayed Road, and you'll find yourself amidst a panorama of bustling city life, with landmarks like Dubai Media City, Dubai Internet City, and the Mall of the Emirates close by.

12 | THE BILTMORE RESIDENCES

# PANORAMIC

The building's striking design, along with the breathtaking views that leave residents in awe, is a testament to the city's innovative and creative vision.

This 44-story architectural marvel features a dynamic, twisting structure that captivates the eye from every angle, while offering expansive living spaces across 448 exquisite apartments. 