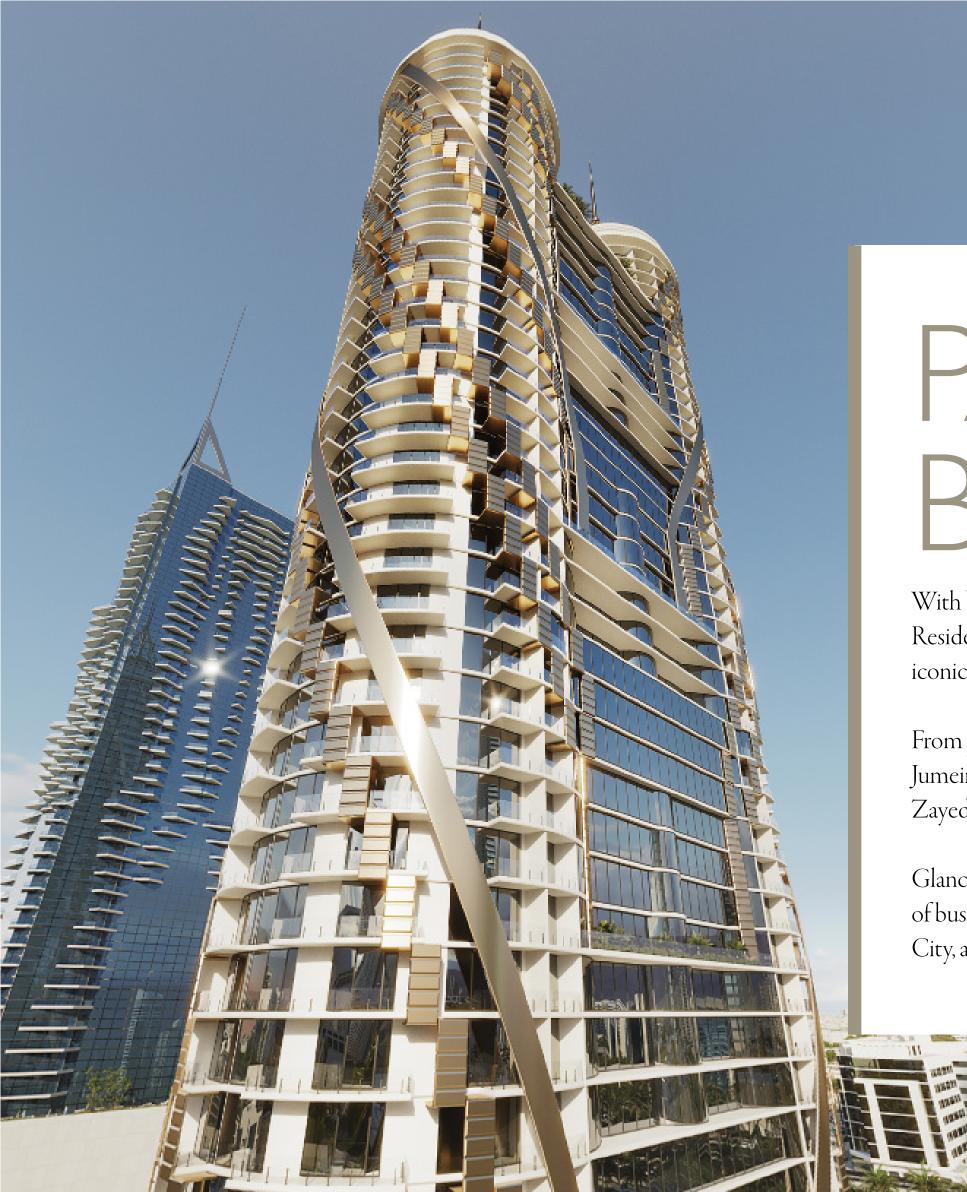

# TIMELESS ARCHITECTURE

BEAUTY

With balconies that stretch toward the clouds, The Biltmore Sufouh Residences offer breathtaking views of the Arabian Gulf and Dubai's most iconic landmarks.

From pristine beaches and serene bays to the architectural marvels of the Palm Jumeirah, Burj Al Arab, Ain Dubai, Burj Khalifa, and the dynamic Sheikh Zayed Road, every angle captures the city's vibrant energy and elegance.

# PANORAMIC

The building's striking design, along with the breathtaking views that leave residents in awe, is a testament to the city's innovative and creative vision.

This 44-story architectural marvel features a dynamic, twisting structure that captivates the eye from every angle, while offering expansive living spaces across 448 exquisite apartments. 